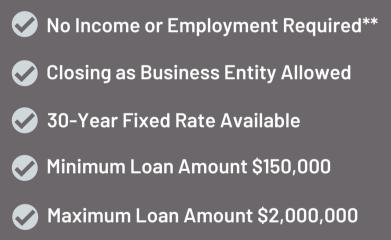

## **Progam Highlights:**

- 1-4 Unit Financing Allowed
- Minimum DSCR of .75x 🗸
- 660+ FICO Credit Score\*
- Cash Out & R/T Refi to 75% LTV
- Purchase to 80% LTV

\*Credit scores down to 660 allowed on DSCR over 1.0x. Credit score of 680+ is required for DSCR between .75x and .99x. \*\*We do require 2-year employment and residence history in the US for Non-Permanent Resident Aliens.